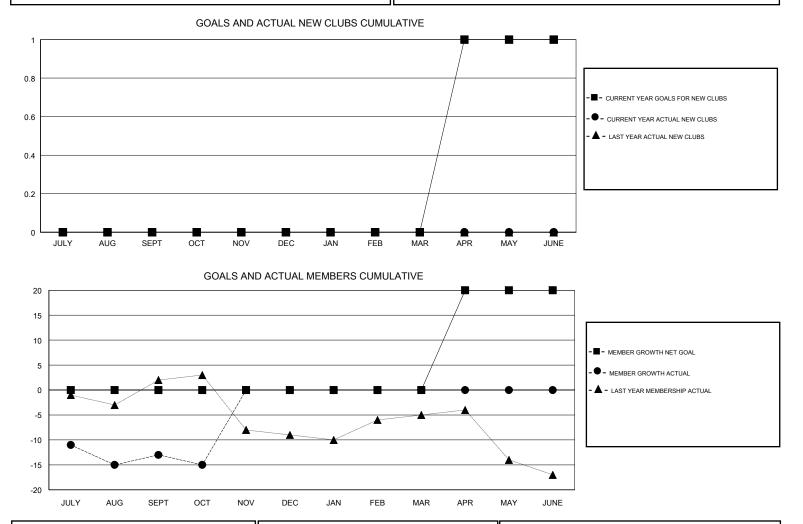

### GMT CA

| Clubs<br>RESULTS FOR 2017-2018 |               |           |               | Members               |                           |                         |                                                    |  |
|--------------------------------|---------------|-----------|---------------|-----------------------|---------------------------|-------------------------|----------------------------------------------------|--|
|                                |               |           |               | RESULTS FOR 2017-2018 |                           |                         |                                                    |  |
| QUARTER                        | NEW CLUB GOAL | NEW CLUBS | DROPPED CLUBS | QUARTER               | MEMBER GROWTH NET<br>GOAL | MEMBER GROWTH<br>ACTUAL | DROPPED<br>MEMBERS ACTUAL<br>(including transfers) |  |
| JULY/AUG/SEPT                  | 0             | 0         | 0             | JULY/AUG/SEPT         | 0                         | 18                      | 27                                                 |  |
| OCT/NOV/DEC                    | 0             | 0         | 0             | OCT/NOV/DEC           | 0                         | 8                       | 9                                                  |  |
| JAN/FEB/MAR                    | 0             | 0         | 0             | JAN/FEB/MAR           | 0                         | 0                       | 0                                                  |  |
| APR/MAY/JUNE                   | 1             | 0         | 0             | APR/MAY/JUNE          | 20                        | 0                       | 0                                                  |  |